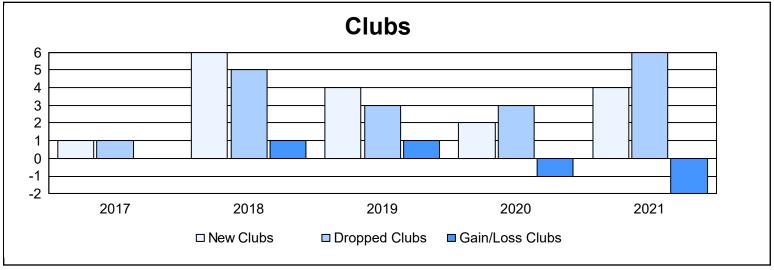

District 354 B As of June 2021 Cumulative

| Year      | New<br>Clubs | Dropped<br>Clubs | Gain/<br>Loss<br>Clubs | New<br>Members | Charter<br>Members | Reinstate<br>Members | Transfer<br>Members | Total<br>Member<br>Added | Total<br>Members<br>Dropped | Gain/<br>Loss<br>Members |
|-----------|--------------|------------------|------------------------|----------------|--------------------|----------------------|---------------------|--------------------------|-----------------------------|--------------------------|
| 2016-2017 | 1            | 1                | 0                      | 739            | 39                 | 46                   | 3                   | 827                      | 935                         | -108                     |
| 2017-2018 | 6            | 5                | 1                      | 815            | 166                | 68                   | 6                   | 1,055                    | 1,112                       | -57                      |
| 2018-2019 | 4            | 3                | 1                      | 1,181          | 112                | 50                   | 3                   | 1,346                    | 965                         | 381                      |
| 2019-2020 | 2            | 3                | -1                     | 874            | 93                 | 29                   | 4                   | 1,000                    | 837                         | 163                      |
| 2020-2021 | 4            | 6                | -2                     | 524            | 114                | 34                   | 2                   | 674                      | 990                         | -316                     |
| Average   | 3            | 4                | 0                      | 827            | 105                | 45                   | 4                   | 980                      | 968                         | 13                       |